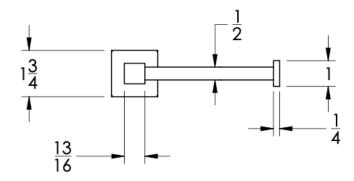

## Dimensions in inches

**FRONT** 

TOP

SIDE

NOTE: Dimensions subject to change without notice.