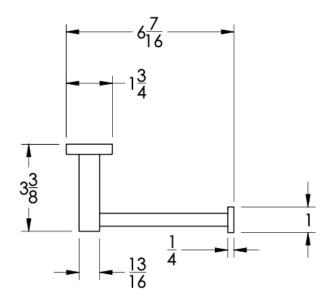

## Dimensions in inches

**FRONT** 

TOP

SIDE

NOTE: Dimensions subject to change without notice.