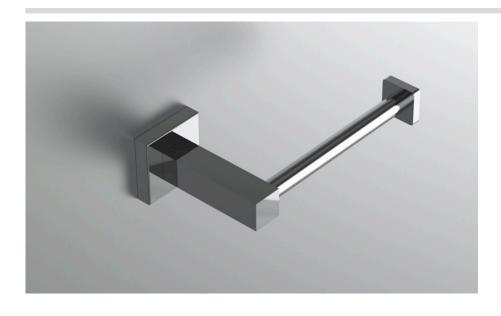

## **COLLECTION ARTE**

TISSUE HOLDER

| Model                |                          | Product                                       | Finishes Available                                            |
|----------------------|--------------------------|-----------------------------------------------|---------------------------------------------------------------|
| ART-TPHR<br>ART-TPHL |                          | Holder (Facing Right)<br>Holder (Facing Left) | Multiple finishes available. Over 23 finishes to choose from. |
| finishes             | Polished (-P)            | Antique Copper (-ACOP)                        | Polished Gold (-PGLD)                                         |
|                      | Brushed (-B)             | Polished Brass (-PBRS)                        | Brushed Copper (-BCOP)                                        |
|                      | Brushed Gold (-BGLD)     | Matte White (-WHT)                            | Brushed Rose Gold (-BRGD)                                     |
|                      | Matte Black (-BLK)       | Brushed Modern Bronze (-BME                   | BRZ) Brushed Black (-BRBLK)                                   |
|                      | Oil Rubbed Bronze (-ORB) | Glossy White (-GWHT)                          | Polished Black (-PBLK)                                        |
|                      | Brushed Brass (-BBRS)    | Polished Rose Gold (-PRGD)                    | Antique Nickel (-ANKL)                                        |
|                      | Brushed Bronze (-BBRZ)   | Unlacquered Brass (-UBRS)                     | Black Nickel (-NKBL)                                          |
|                      | Antique Brass (-ABRS)    | Polished Nickel (-PNKL)                       |                                                               |